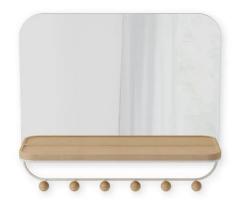

## 1018031-660 - ESTIQUE Wall mirror with shelf and 6 hooks

## Product Description

ESTIQUE Wall mirror with shelf and 6 hooks

Umbra Estique wall mirror with shelf and 6 hooks is an accessory organiser for the entrance.

Estique is a mirror with integrated storage and 6 wooden hooks. This modern and simple organiser adds a decorative touch to any entrance. The integrated shelf offers space for mobile phone, wallet, keys, small decorative items and more. Estique is also practical for taking one last look in the mirror before leaving the house.

The modern mix of wood and metal makes Estique a decorative storage solution that looks great in any home or office. Maximum load capacity: 16 kg (hook and shelf).

Material: Mirror and steel wire

Weight: 2.51 kg Colour: white

Dimensions: 46 x 10 x 41 cm

Specifications

Scan this QR code to view the product

All details, up-to-date prices and availability