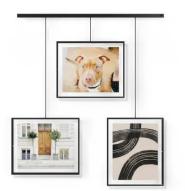

## Product Description

EXHIBIT Photo Collage Picture Frame 20x25cm, black

Umbra Exhibit Photo Collage Picture Frame is a flexible picture frame set for horizontal and diagonal mounting, for 3 photos, art prints and pictures in the size 20 x 25 cm. Create your own unique gallery wall with the Exhibit 20 x 25 cm photo frame set. This set of three larger frames (20 x 25 cm) is an extension of the original Exhibit picture frame set. Each of the 3 frames hangs from an individual metal rod. Whether mounted vertically or horizontally, Exhibit is ideal for really showing off your favourite photos. Each frame holds a 13 x 18 or 20 x 25 cm picture. Use Exhibit to add a decorative and modern accent to your living room, bedroom, entryway, office or studio while curating your favourite photos.