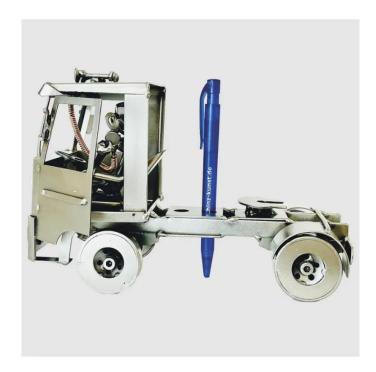

## 624 - Hinz and Art - Figure "Trucker

## Product Description

Hinz und Kunst - "Trucker" figurine

The metal sculptures by Hinz und Kunst are made by hand with great care and attention to detail. This means that each figure is unique. All handmade works of art are first bent and cut from steel and copper, then welded and finally brushed and painted. This unusual technique gives the figures a special expression.