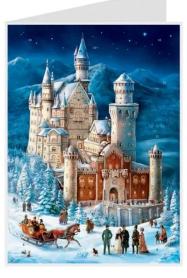

## Product Description

Mini Advent Calendar Motif Neuschwanstein

An Advent calendar postcard with the motif of Neuschwanstein Castle. Comes with envelope, can be sent at standard postage. Some reverse pictures show sights from Schwangau. Three writeable pages for your good wishes for Christmas. This wintry view of Neuschwanstein Castle, made as an Advent calendar, is the perfect Christmas greeting in the run-up to Christmas, with a surprise in store every day. Format:

17 cm x 12 cm

Specifications

Scan this QR code to view the product All details, up-to-date prices and availability