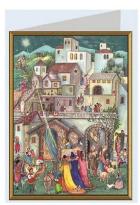

## Item no.: 351039 99730 - Mini Advent Calendar Card- Star of Bethlehem

from 2,42 EUR Item no.: 351039 shipping weight: 0.10 kg Manufacturer: Richard Sellmer Verlag

## Product Description

Mini Advent Calendar Card - Star of Bethlehem

The Star of Bethlehem is the name given to a narrative motif that led magi to the birthplace of Jesus in the Gospel of Matthew: "When Jesus was born in Bethlehem of Judea in the days of Herod the king, behold, wise men came from the east to Jerusalem, saying: Where is the newborn King of the Jews?" Format