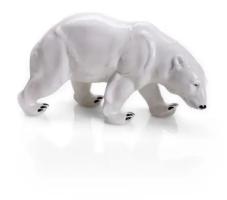

## 1258/40 - Porcelain figure polar bear 16 cm, white

## Product Description

Porcelain figure polar bear 16 cm, white

The polar bear, also called polar bear, is a predatory species from the bear family. It lives in the northern polar regions and is closely related to the brown bear. You can now bring a polar bear like this home in miniature!

- Size: 16 cmColour: white

Specifications

Scan this QR code to view the product All details, up-to-date prices and availability