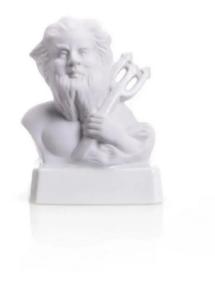

## **2708 BW - Porcelain figure zodiac sign Aquarius, 10 cm, bisquit white**

ltem no.: 351258 shipping weight: 0.20 kg Manufacturer: Wagner & Apel Porzellan

## Product Description

Porcelain figure zodiac sign Aquarius, 10 cm, bisquit white

Aquarius is a true rebel who is permanently under power and often aims at utopian goals for himself and society. He is difficult to grasp and appears aloof and changeable. The sign of the zodiac likes to be non-committal and thus unapproachable, reserved and almost cool.

The handcrafted figure made of fine white porcelain becomes an eye-catcher in any stylish ambience thanks to the refinement of the antlers with real gold plating and thus makes the leap from tradition to modern times.