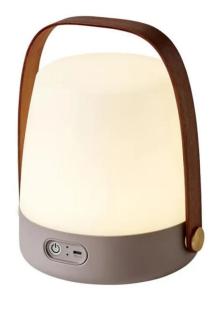

## Product Description

Lite-up 2.0 Earth, Dimmable LED Lamp

The Lite-up is a unique Danish design LED lamp with 4 light intensities and a real eye-catcher in every interior. It creates a cozy atmosphere in your living room, bedroom, kids room, or wherever you are. It is portable thanks to its built-in rechargeable battery, compact size and a dark or light wooden handle, so you can set the mood wherever you are. Set the mood for cozy and happy times with this beautiful and portable LED lamp. Available in color Earth, Petroleum, Sky blue, Light rose, Ocean blue and Sand. Brighten up your spaces with this Lite-up nordic design lamp.

Designed in Denmark. Made in Europe.

- Colour: Earth
  Dimensions: Height: 26 cm, Diameter: Ø 20 cm
  Weight: 760 gram
  Material: Wooden handle, wooden and silicone rubber feet, PE casing
- Battery: Up to 40 hours playtime, 2000 mAh
   LED light: Dimmable, 4 settings, 3000 Kelvin
   Charging: 4 hours / USB type-C
   Certification: CE / RoHS