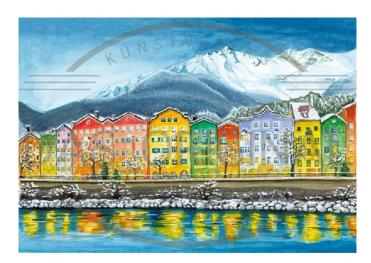

## Advent Calendar Innsbruck

A particularly popular motif in Innsbruck is the colourful row of houses Maria-Hilf, which runs along the Inn River. The colourful houses are a kind of landmark of Innsbruck. They look particularly atmospheric with the snow-covered mountains in the background.