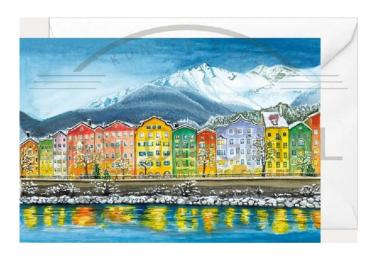

## Product Description

Christmas folding card Innsbruck

A particularly popular motif in Innsbruck is the colourful row of houses Maria-Hilf, which runs along the Inn River. The colourful houses are a kind of landmark of Innsbruck. They look particularly atmospheric with the snow-covered mountains in the background.

- Contents: Folding card with envelope
  Format: 11,5 x 17,0 cm
  Title: Christmas in Innsbruck

- Artist: Annette Kumbier