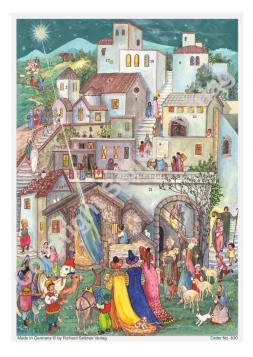

## Advent Calendar A4 - Magi in Bethlehem

1,73 EUR

Item no.: 356862 shipping weight: 0.10 kg Manufacturer: Richard Sellmer Verlag

## Product Description

Advent calendar to hang up in the size of approx. 21 x 29.7 cm. Tip: The back pictures light up when you hang the calendar in front of a light source. An important element of our Advent calendars is the Christmas tree, which can be found on most of the motifs: Where can you discover it?

That is why there are still many old motifs in the programme today. A treasure trove for nostalgia lovers!

Even with new motifs, we always make sure that the motif on the front lives on when the little doors are opened. In other words, the reverse image complements what is happening on the front. A nice surprise every day. The city motifs show sights of the respective region, as well as Christmas ornaments.