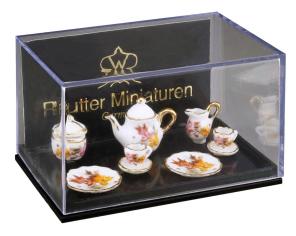

Item no.: 360029 Tea set 2 persons, Thanksgiving

Item no.: 360029 shipping weight: 0.40 kg Manufacturer: Reutter Miniaturen

## Product Description

With this service, you are completely flexible with the size of your coffee table.

The large basic set consists of a coffee pot, sugar bowl, milk jug and two place settings, each with a plate, cup and saucer.

The extension set, which is available to match the large service, consists of two place settings. This means that additional place settings can be ordered to set your coffee table for two, four, six or more people.