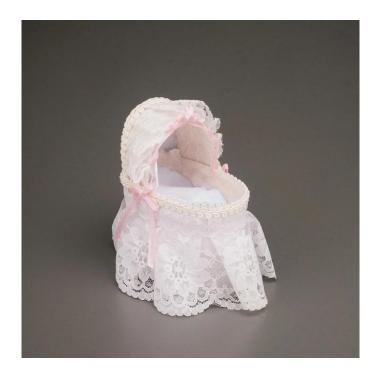

## Baby cot with lace, empty

## from **18,68 EUR**

Item no.: 360085 shipping weight: 0.40 kg Manufacturer: Reutter Miniaturen

- Height: 10 cmLength: 8.5 cmWidth: 5.8 cm

- Weight: 46 g