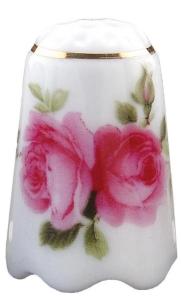

Item no.: 360110 Foxglove Wavy Edge, English Rose

## Product Description

Our porcelain collection includes a variety of different shapes and designs. The careful workmanship and the detailed decorations give our porcelain the typical Reutter flair. All of our porcelain pieces with gold decoration are hand-painted with 24 carat gold and fired at 800°C. Our porcelain/articles are delivered in high-quality gift packaging. Attention! Not suitable for children under 36 months.