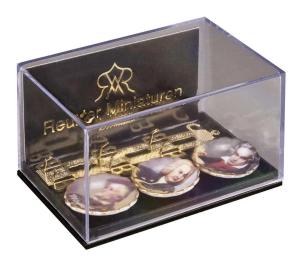

## Item no.: 360136 Wall Plate Shelf, Music Composers

Item no.: 360136 shipping weight: 0.40 kg Manufacturer: Reutter Miniaturen

The little creations are the perfect addition to your doll's house or miniature landscape. It is particularly practical that they can be easily detached from the packaging. There are no limits to your imagination.

The dimensions refer to the miniature showcase. Caution! Not suitable for children under 14 years.

- - Length: 8 cm
    Width: 5,5 cm

  - Height: 5 cm
    Weight: 40 g

Specifications

Scan this QR code to view the product All details, up-to-date prices and availability