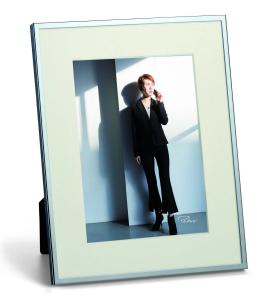

## Shadow frame, 13 x 18 cm

## Product Description

Thanks to its filigree silver frame and the plain passe-partout in cream, the SHADOW picture frame gets its classic look. It gives photos of weddings and other special events the space they need to make an impact, without playing itself into the foreground. And whether it stands upright or crosswise is ultimately decided by the matching motif. Attention! Not suitable for children under 36 months.

- Material: metal, chrome-plated, with passepartout
- Weight: 625 g
- Length: 23 cmWidth: 18 cmHeight: 1 cm