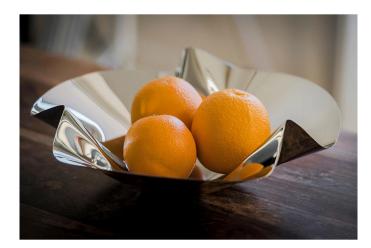

## LAID IN FOLDS.

Mango, kiwi, lychee and pitaya - the fruits of the world meet in the MARGARETHE bowl. Its shiny silver face already promises a delicious beauty that you can bite into, but its contents only add to the sweet delights of the palate. The gently curved folds are shaped by hand - making each individual bowl an exclusive one-of-a-kind.

• Material: stainless steel, highly polished, folded by hand

• Weight: 1,17 kg

Dimensions:

- Length: 31 cm
  Width: 31 cm
  Height: 10 cm

Specifications

Scan this QR code to view the product All details, up-to-date prices and availability