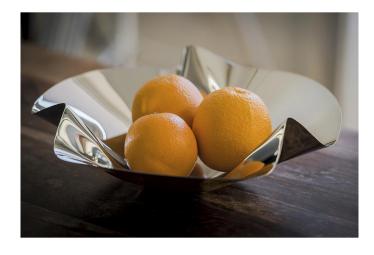

## **Margarethe Bowl XL**

## Product Description

Mango, kiwi, lychee and pitaya - the fruits of the world meet in the MARGARETHE bowl. Its shiny silver face already promises a delicious beauty that you can bite into, but its contents only add to the sweet delights of the palate. The gently curved folds are shaped by hand - making each individual bowl an exclusive one-of-a-kind. Caution! Not suitable for children under 36 months.

- Material: stainless steel, highly polished, folded by hand
- Weight: 3,50 kg
- Length: 52 cmWidth: 52 cmHeight: 18 cm