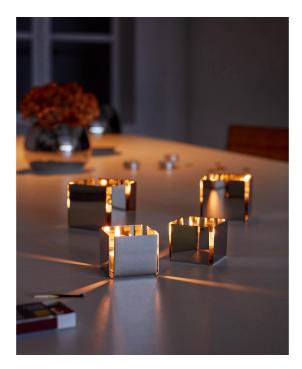

## Pep tealight holder S, 2 pcs.

## Product Description

Because opposites have magically attracted each other ever since the discovery of fire, the highly polished stainless steel surface of PEP feels particularly at home on wooden tables. The futuristic cube shape with the side slits immerses the surroundings in an enchanting play of light and sets cosy accents in all rooms of the house. Modernity and romance congenially combined.

Caution! Not suitable for children under 36 months.

- Material: highly polished stainless steelWeight: 100 g
- Length: 5 cmWidth: 5 cmHeight: 4 cm