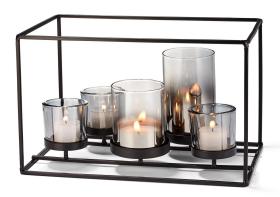

## Product Description

YORK is NEW. But so much so. When it comes to coolness, other lanterns are no match for the new YORK sea of lights. The industrial look sets the style and the tone. The lights of the big city prefer to sit on the windowsill and enjoy the great view. Its coated glass inserts are responsible for the magical reflections and consist of 3 glasses and 2 tubes. The steel frame allows the construction to be easily carried to the table. A cosmopolitan urban alternative to the otherwise playful lanterns in country house style. Attention! Not suitable for children under 36 months.

- Material: steel, powder-coated, 3 glasses + 2 tubes, 19 cm (h)
  Weight: 1,95 kg
- Length: 30 cmWidth: 19 cmHeight: 19 cm