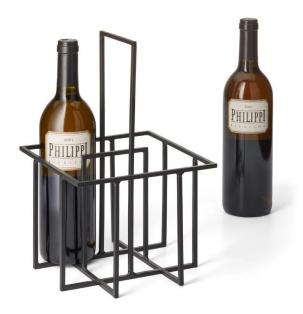

## **CUBO** bottle carrier

## Product Description

Besides the actual main task of transporting bottles safely from A to B, the best drops from the wine collection also like to hang out extremely decoratively - carrying basket and stand in one.

- Simple and practical bottle holder
  Practical handle for shopping or disposal
  Perfect for hotel bars, clubs, restaurants and private parties
- Material: Powder-coated steel
   Weight: 1,38 kg
   Length: 20 cm
   Width: 20 cm

- Height: 32 cm