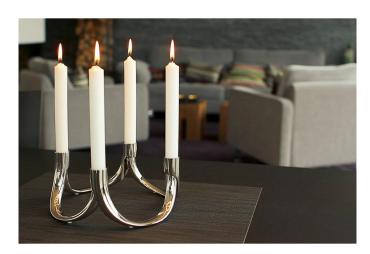

Item no.: 362417 BOW candle holder, 3 pcs.

Item no.: 362417 shipping weight: 1.00 kg Manufacturer: Philippi Design

## Product Description

"People are like angels with one wing - if they embrace, they can fly" says an old saying. The BOW candle holder picks up on this idea with two arches that can be extended arch by arch to form a circle full of candlelight thanks to invisible magnets. First two, then three, for Advent four, and finally an extended family... INNOVATIVE: Thanks to the magnet technology, BOW can be arranged in a chain along the entire length of the table. Caution. Not suitable for children under 36 months.

- Material: nickel, highly polished, magnets
- Weight: 1,08 kg
- Length: 19 cm
  Width: 19 cm
  Height: 9 cm