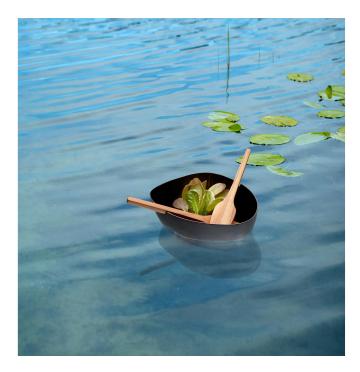

Item no.: 362440 **Boat Salad Bowl with Cutlery** 

## Product Description

When the salad comes rowing to the table for a change, the BOAT bowl is at the start. With the acacia wood cutlery in the shape of a paddle and the corresponding notches on the rim of the bowl, nothing stands in the way of an extensive boat trip in the kitchen sink when washing the salad. The enamel lining is food-safe, robust and durable. Thanks to the funny idea of designer Jörg Langkop, the table is set for new shores with a twinkle in the eye. Attention! Not suitable for children under 36 months.

• Material: Bowl made of lacquered aluminium, enamelled inside. Acacia wood cutlery

• Weight: 800 g

Length: 20 cm
Width: 27 cm
Height: 10 cm