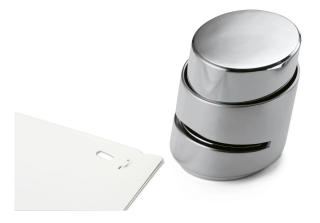

Item no.: 362451 Push stapler (stapleless)

Item no.: 362451 shipping weight: 0.10 kg Manufacturer: Philippi Design

## Product Description

Staple paper like in the pioneering days of offices - completely free of staples! The PUSH stapler returns to desks and cash registers with an old and at the same time revolutionary simple technology. The small stapler effortlessly punches a lip out of the paper - for up to 6 sheets - folds it over and pushes it through a slot at its own end. Done! Caution. Not suitable for children under 36 months.

- Material: chrome with safety loop, ABS; 5.3 (h) cm
- Weight: 136 g
- Length: 5 cm
  Width: 6 cm
- Height: 5 cm

Specifications

Scan this QR code to view the product All details, up-to-date prices and availability