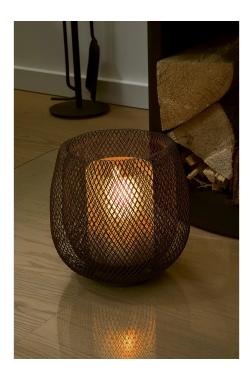

## **Mesh lantern**

## Product Description

Our designer lantern plays with contrasts and fascinates indoors as well as outdoors! Its refined basket made of powder-coated steel reveals a frosted glass cylinder that protects the flame. Whether on the terrace or sideboard, the lantern is wonderfully light and can change places with just a flick of the wrist. The flowing shape makes MESH the most beautiful source of natural light.