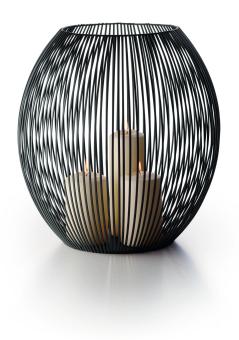

## Louisiana Lantern, XXL

## Product Description

The LOUISIANA lantern embellishes dreamy summer evenings outdoors and transforms any terrace into a veranda in typical Southern style! The simple iron basket in rust brown offers space for altar candles, which shine the surroundings with a beautiful wreath of lights. Whether at a BBQ, a barbecue or a garden party, LOUISIANA always shows the way with its glow!