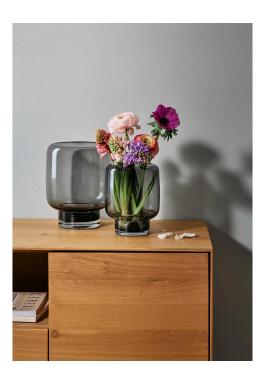

## Product Description

One design - two functions: VEILJE is a lantern and vase at the same time and the new home for tea lights, stick candles or a bouquet full of spring. The darkened, grey-brown glass in a heavy finish feels equally at home indoors and outdoors. Caution. Not suitable for children under 36 months.

- Material: mouth-blown glass, coloured through
- Weight: 1,33 kg

- Length: 16 cm
  Width: 16 cm
  Height: 19 cm

Specifications

Scan this QR code to view the product All details, up-to-date prices and availability