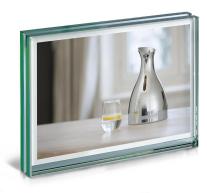

Item no.: 362503 Vision Picture Frame, 13 x 18 cm, landscape

from 35,15 EUR

Item no.: 362503 shipping weight: 1.60 kg Manufacturer: Philippi Design

## Product Description

VISION is the first photo frame made entirely of glass. And it is as simple as it is ingenious. Photos and memories can be slid between the two panes. If you wish, you can also double them so that you can see one picture from the front and one from the back. Caution: Not suitable for children under 36 months. Not suitable for children under 36 months.

- Material: glassWeight: 1,71 kg
- Length: 18 cm
  Width: 3 cm
- Height: 14 cm

Specifications

Scan this QR code to view the product All details, up-to-date prices and availability