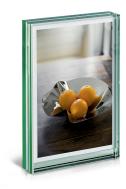

## Vision picture frame, 10 x 15 cm, upright

## Product Description

VISION is the first photo frame made entirely of glass. And it is as simple as it is ingenious. Photos and memories can be slid between the two panes. If you wish, you can also double them so that you can see one picture from the front and one from the back. Attention! Not suitable for children under 36 months.