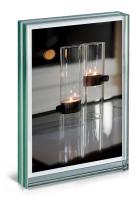

## Vision Frame, 13 x 18 cm, high

## Product Description

VISION is the first photo frame made entirely of glass. And it is as simple as it is ingenious. Photos and memories can be slid between the two panes. If you wish, you can also double them so that you can see one picture from the front and one from the back.

Caution: Not suitable for children under 36 months. Not suitable for children under 36 months.

Material: glassWeight: 1,67 kg

Length: 19 cmWidth: 13 cmHeight: 3 cm

Specifications

Scan this QR code to view the product