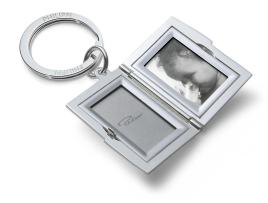

## Frame Photo Keychain

## Product Description

The FRAME key ring is as beautiful as a locket and offers space for two photos inside. Whether family, friends or the dearest pet - its discreet and elegant design makes it an exceptional companion and a loving gift.

Caution. Not suitable for children under 36 months.

- Material: nickel, highly polished, photo 3.8 x 2.1 cm, 4.5 (I) cm
- Weight: 123 g

- Length: 1 cmWidth: 5 cmHeight: 4 cm