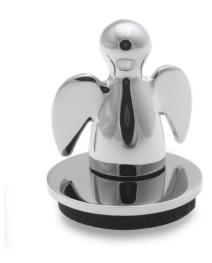

## ANGELO parking ticket holder and guardian angel

## Product Description

Angel ANGELO not only stands protectively by the side of every car driver on the dashboard, but also has a very everyday mission: parking tickets, ID cards or notes can be easily clamped between ANGELO and his magnetic base so that they are visible to the outside.

- HEAVENLY COMPANION: The personal patron saint on all roads
   DESIGN: Flawless and pure, as befits an angel
   ATTRACTION: A magnet attaches parking tickets easily between ANGELO and the base on the dashboard
- Material: nickel, polished, stainless steel, magnetic, with adhesive strip
  Weight: 79 g
  Length: 3 cm
  Width: 3 cm

- Height: 3 cm