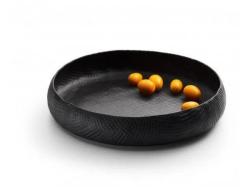

## **Outback bowl flat**

## Product Description

What distinguishes OUTBACK from most other bowls is its exceptionally natural look, with uneven, organic structures on the surface. It seems as if carved in wood, its basic shape is deliberately irregular. The look is inevitably reminiscent of the daring charm of the African wilderness. Such beautiful trays and vessels are also often found in luxurious lodges and accommodation on safaris. In fact, the elaborately hand-finished trays are made of aluminium, which was subsequently powder-coated in a no less elaborate process. Their matt black finish forms a wonderful contrast to the bright colours of fruits.