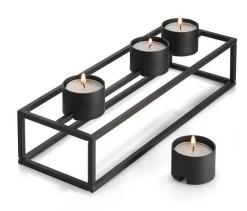

## 236002 - CUBO Teapot warmer for 4 tea lights

### TURN, TURN, TEAPOT WARMER

CUBO is undoubtedly one of the most versatile teapots warmer of our time. Just a minimalist tealight holder - with Advent ambitions - that magnetically holds one to four tealights at a time, as desired, a simple twist on the back, a quick repositioning of the tealights and teapot & co. are kept at temperature. Really hot, isn't it?

- Material: powder-coated steel, magnets in the tealight holders
- Weight: 1,00 kg

#### Dimensions:

- Length: 30 cmWidth: 10 cmHeight: 7 cm

**Specifications** 

Scan this QR code to view the product

All details, up-to-date prices and availability