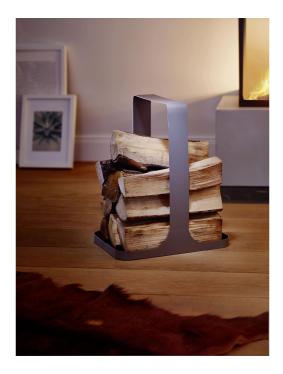

## Log firewood butler

## Product Description

Actually, it's much too good to burn them, because in this stylish combination, the logs are rarely aesthetically pleasing. The powder-coated, cold steel forms a pleasant contrast to the most rustic of all fuels. If you still don't want to miss out on romantic evenings by the warming fire, you can of course also use the LOG firewood butler for transport. In addition to the practical carrying handle, LOG is equipped with a raised edge all around the base, in which bark and wood residues are collected. Caution! Not suitable for children under 36 months.

- Material: steel, powder-coated, 44 cm (h)Weight: 3,40 kg
- Length: 37 cmWidth: 27 cmHeight: 45 cm
- **Specifications**

Scan this QR code to view the product All details, up-to-date

prices and availability