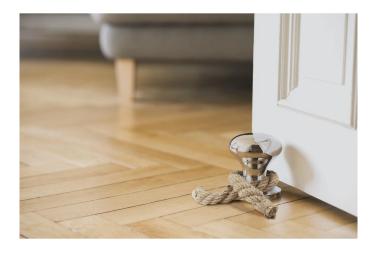

## Hamburger stopper, glossy

## Product Description

In ports like Hamburg, the typical ship's moorers are an integral part of the cityscape. The HAMBURGER STOPPER is modelled on them and is now looking for a new home as a small version. It is too small for big boats, but just right for gates and doors. The door stopper has made it its business to stop doors charmingly and tirelessly. With its 1.4 kg weight including rope, it manages to do so in no time at all - optionally in silver nickel-plated or matt grey galvanised. Caution: Not suitable for children under 36 months. Not suitable for children under 36 months.

- Material: aluminium, matt galvanised/nickel polished, rope, 1.4 kg
- Weight: 1.63 kg
- Length: 11 cmWidth: 11 cmHeight: 12 cm
- Specifications

Scan this QR code to view the product All details, up-to-date