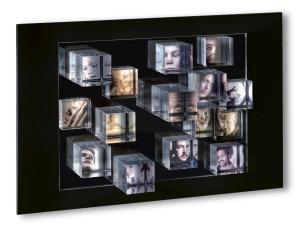

## Product Description

In an avant-garde way, 15 crystal-clear arcyl glass cubes rise up in the ROCKY MOUNTAIN photo frame and reveal your most beautiful pictures. The highlight: the photos are placed on the back behind the cubes and held by the black back wall with magnets. ROCKY MOUNTAIN was awarded the FORM# design award in 2009. Caution! Not suitable for children under 36 months.

- Material: Acrylic glass in black and transparent, 15 photos 3.5 x 3.5 cm
- Weight: 2,00 kg
- Length: 34 cmWidth: 8 cm
- Height: 23 cm