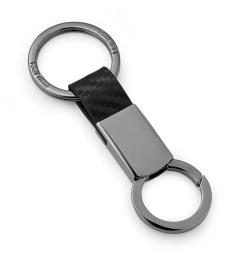

## Carreau Keychain

## Product Description

CARREAU is the key ring for Formula 1 drivers, astronauts and budding secret agents. Made of genuine leather with an embossed carbon look for a decidedly masculine, sporty look. In addition, dark polished nickel, implemented in a rarely elegant straightforwardness, ultimately simple and inconspicuous. The clip can be quickly and easily attached to the agent's parachute, the on-board computer or (depending on the day's requirements) simply to the belt loop. Understatement at its best, the gift for real men. Granted, it's just a key ring - but what a key ring...

Caution: Not suitable for children under 36 months. Not suitable for children under 36 months.

- Material: nickel black, genuine leather; 10 x 1.7 x 0.7 cm
- Weight: 89 g
- Length: 10 cmWidth: 2 cmHeight: 1 cm