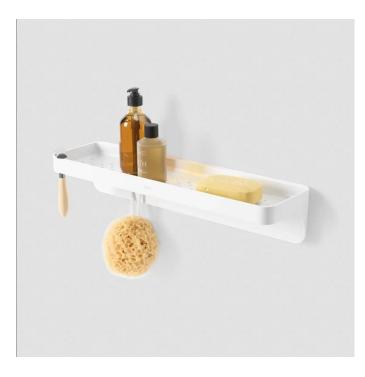

## Product Description

Clearing up counter or shower space, Umbra Flex Adhesive Shelf is a modern bathroom shelf that can be used for all types of storage. Easy to install, Flex Adhesive Shelf includes non-damaging, waterproof adhesive strips that can be applied on various surfaces such as tiles, dry wall, concrete, etc. (does not work on porous surfaces). With space for bottles or bars of soap, this modern bathroom shelf also has two holes for easy razor storage while its sure-lock grips also double as hooks for loofahs or face towels. Rust-proof and with integrated drainage holes, Flex Adhesive Shelf is designed to provide elevated clutter-free storage that lasts. This easy to use storage shelf measures 17.6 x 4.9 x 3.6 inches (41.3 x 11.6 x 8.3 cm) and holds up to 10lbs (4.5 kg). Both damage and tool-free, installation is painless. Danger! Not for children under the age of 36 months.

- Lengt: 16.25" (41cm)
  Width: 4.62" (12cm)
  Height: 3.38" (9cm)
  Weight: 0.7lb (0.32kg)