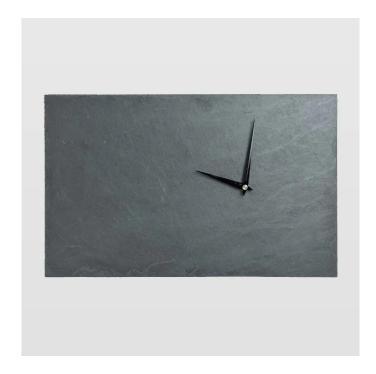

## ACL0040 - Wall clock STONE with black hands

## Product Description

gie el. - Wall clock STONE with black hands

The original modern wall clock made of slate. An interesting addition to the living room or home office, decorated in industrial or modern style. Looks beautiful against a brick, whitewashed wall. Simple, raw shape in graphite color and black hands. Made in Poland.

- Type: ClockWidth [cm]: 40Height [cm]: 25Material: SlateColor: Graphite
- Comments: Power supply: 1xAA battery. Battery not included