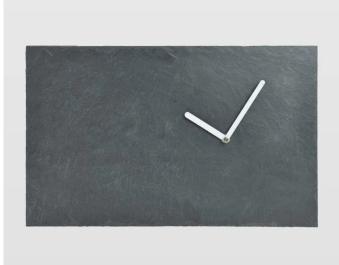

## gie el. - Wall clock STONE with white hands

The original modern wall clock made of slate. An interesting addition to the living room or home office, decorated in industrial or modern style. Looks beautiful against a brick, whitewashed wall. Simple, raw shape in graphite color. White hands. Made in Poland.

- Type: Clock
  Width [cm]: 40
  Height [cm]: 25
  Material: Slate
  Color: Graphite
- Comments: Power supply: 1xAA battery. Battery not included