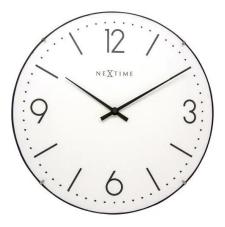

Item no.: 349374 3157WI - Wall clock "Basic Dome", dome glass, white, 35 cm

> 24,<sup>36 EUR</sup> Item no.: 349374 shipping weight: 1.20 kg Manufacturer: NEXTIME

## Product Description

Wall clock "Basic Dome", dome glass, white, 35 cm The NeXtime "Basic Dome" is a modern wall clock with a clear hour indication. This clock is unique due to the dome shaped glass. This clock is silent and runs on 1 AA battery (not included).

- Material: Glass and plastic
  Clock type: Wall clock
  Color: White

- Size: Ø35cm
  Battery type: 1x AA battery, not included
  Movement: No ticking sound. Silent movement

Specifications

Scan this QR code to view the product All details, up-to-date prices and availability