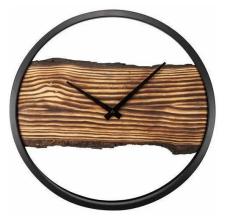

Item no.: 348093 3264BR - Wooden Wall Clock "Forest", Silent, Wood/Metal, 30 cm

Item no.: 348093 shipping weight: 0.70 kg Manufacturer: NEXTIME

## Product Description

Wooden Wall Clock "Forest", Silent, Wood/Metal, 30 cm

The NeXtime "Forest" brings nature into your home. This beautiful wall clock has a black metal ring and a wooden dial. Since the dial is from real wood every clock is an unique piece of art. This clock gives any room a sturdy and natural look at the same time. Sit back and relax in silence because this clock has a silent movement. The clock is available in 30 cm or 45 cm and runs on 1 AA battery (not included).

- Material: Metal/solid wood
  Clock type: Wall clock
  Size: Ø 30.0 cm
  Battery type: 1x AA battery, not included
  Movement: Silent movement, no ticking sound

Specifications

Scan this QR code to view the product All details, up-to-date prices and availability