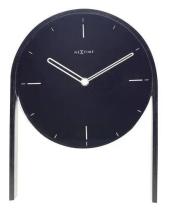

## Item no.: 348114 5225ZW - Table Clock "Noa Table", Wood, Black, 27 x 21 x 6,5 cm

Item no.: 348114 shipping weight: 0.90 kg Manufacturer: NEXTIME

## Product Description

Table Clock "Noa Table", Wood, Black, 27 x 21 x 6,5 cm

The NeXtime "Noa Table" is a design table clock (27 x 21 x 6,5 cm). The clock has a black dial, a white stripe index and is covered with glass. Lovely detail are the slim open hands. The design of this black wooden arch shape table clock combined with glass is all about a clear and minimal design. This clock is silent and works on 1 AA battery (not included).

- Material: Wood
- Color: BlackClock type: Wall clock
- Size: 21 x 27 cm
  Battery type: 1x AA battery, not included
  Movement: Silent movement, no ticking sound

Specifications

Scan this QR code to view the product All details, up-to-date prices and availability