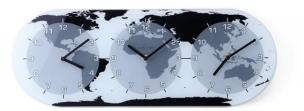

## Product Description

Wall Clock "Mondial", Glass, White, 50 x 18.6 x 3.6 cm The NeXtime "Mondial" is a large world time clock made of glass. This clock makes it possible to display three different time zones due to the three clock faces. This clock made of glass fits perfectly in every office. It runs on 3 AA batteries (not included).