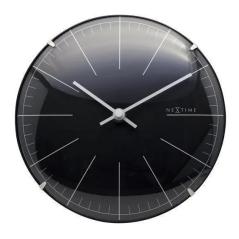

## 3506ZW - Wall/Table Clock "Big Stripe M", Plastic, Black, Ø 20 cm

## Product Description

Wall/Table Clock "Big Stripe M", Plastic, Black, Ø 20 cm

The NeXtime "Big Stripe Mini Dome" is a table clock and wall clock at the same time due to the stand that is included. This clock is made of dome shaped glass and has a trendy and classic design. This clock is silent and runs on 1 AA battery (not included).

- Material: Plastic

- Color: Black
  Clock type: Table/wall clock
  Size: Ø 20 cm
  Battery type: 1x AA battery, not included
  Movement: Silent movement, no ticking sound