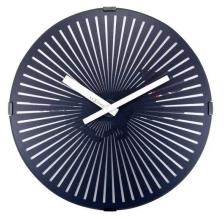

Item no.: 348063 3257 - Wall/Table Clock "Running Dog", Plastic, Black, 30.5 cm

> 58,<sup>41 EUR</sup> Item no.: 348063 shipping weight: 1.30 kg Manufacturer: NEXTIME

## Product Description

Wall/Table Clock "Running Dog", Plastic, Black, 30.5 cm

- The NeXtime "Running Dog" is a very special motion clock. The clock shows a running dog due to the disk that is moving slowly in front of the clock dial. The clock is 30.5 cm and has a high robust black case. A perfect and fun gift idea! It runs on 1x D battery (not included).
  - Material: Plastic

  - Material: Flastic
    Color: Black
    Clock type: Wall clock
    Size: Ø 30.5 cm
    Battery type: 1x D battery, not included
    Movement: High torque

Specifications

Scan this QR code to view the product All details, up-to-date prices and availability