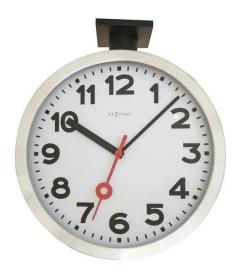

## 3217 - Wall Clock "Station Double Numbers", Aluminum/Glass, White, Ø 36 cm

## Product Description

Wall Clock "Station Double Numbers", Aluminum/Glass, White, Ø 36 cm

The NeXtime "Station Double" is a double-sided wall clock made of aluminum and glass. This station clock has two clock faces, a support to hang the clock anywhere and a silent movement. You can view the time from two different angles! It runs on 2x AA batteries (not included).