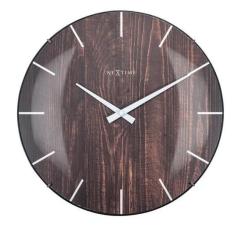

## 3249BR - Wall Clock "Edge Wood Dome", Glass, Brown, Ø 35 cm

**24**,<sup>36</sup> EUR

Item no.: 348085 shipping weight: 1.10 kg Manufacturer: NEXTIME

## Product Description

Wall Clock "Edge Wood Dome", Glass, Brown, Ø 35 cm

The NeXtime "Edge Wood Dome" wall clock (Ø 35 cm) has a dial with a wooden print and a stripe index. The dome shaped glass adds a hint of elegance to the natural wood look. This clock is silent and runs on 1 AA battery (not included).

- Material: Glass

- Color: Brown
  Clock type: Wall clock
  Size: Ø 35 cm
  Battery type: 1x AA battery, not included
  Movement: Silent movement, no ticking sound