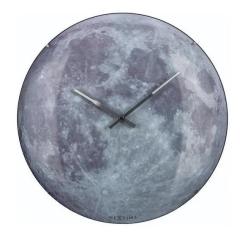

## 3164 - Wall Clock "Moon Dome", Glass, Luminous, Ø 35 cm

## Product Description

Wall Clock "Moon Dome", Glass, Luminous, Ø 35 cm

The NeXtime "Moon Dome" is a wall clock with dome shaped glass. The clock is made with glow-in-the-dark technology which ensures that the clock glows when it gets dark (average 4 hours). The clock charges itself during the day with natural and artificial light. This clock shows an enchanting image of the moon. Because this clock has a silent movement, it is also very suitable for the bedroom. The clock runs on 1 AA battery (not included).